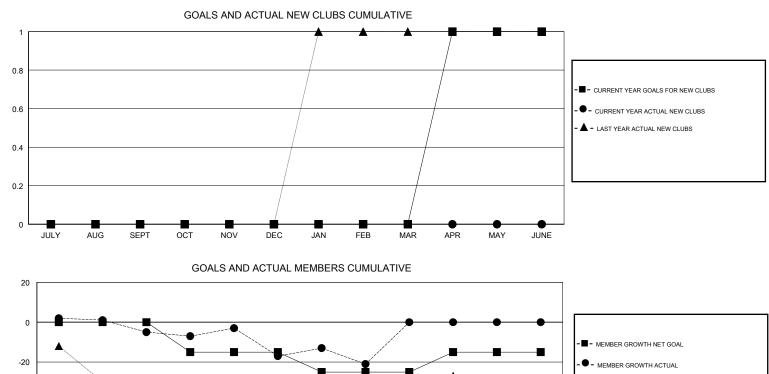

## LOCATION MICHIGAN

| Clubs                 |               |           |               | Members               |                           |                         |                                                    |
|-----------------------|---------------|-----------|---------------|-----------------------|---------------------------|-------------------------|----------------------------------------------------|
| RESULTS FOR 2018-2019 |               |           |               | RESULTS FOR 2018-2019 |                           |                         |                                                    |
| QUARTER               | NEW CLUB GOAL | NEW CLUBS | DROPPED CLUBS | QUARTER               | MEMBER GROWTH NET<br>GOAL | MEMBER GROWTH<br>ACTUAL | DROPPED<br>MEMBERS ACTUAL<br>(including transfers) |
| JULY/AUG/SEPT         | 0             | 0         | 0             | JULY/AUG/SEPT         | 0                         | 13                      | 15                                                 |
| OCT/NOV/DEC           | 0             | 0         | 0             | OCT/NOV/DEC           | -15                       | 23                      | 34                                                 |
| JAN/FEB/MAR           | 0             | 0         | 0             | JAN/FEB/MAR           | -10                       | 21                      | 23                                                 |
| APR/MAY/JUNE          | 1             | 0         | 0             | APR/MAY/JUNE          | 10                        | 0                       | 0                                                  |

- A - LAST YEAR MEMBERSHIP ACTUAL

-80 JULY AUG SEPT OCT NOV DEC JAN FEB MAR APR MAY JUNE 23 CLUBS OF 41 ADDED 1 OR MORE GENDER DISTRIBUTION DROPPED CLUBS: 0 NEW MEMBERS 957 (70.52%) MALE 400 (29.48%) FEMALE Women Percentage Fiscal Year Goal: 35% DROPPED MEMBERS 221 TOTAL FAMILY UNIT MEMBERS DECEASED 16 CLICK HERE FOR CUMULATIVE 0 CLUB CANCELLED MEMBERSHIP DATA 113 FAMILY MEMBERS PAYING HALF 56 OTHER DUES